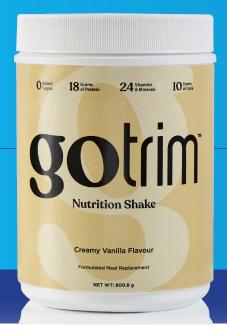

## WHAT'S IN YOUR SHAKE?

We compared the nutritional value of GoTrim™ Nutrition Shakes to that of other common snacks.\*

**18 GRAMS** OF PROTEIN

10 GRAMS OF FIBRE WITH ONLY 6 GRAMS OF FAT

**PROVIDES 24** 

AND MINERALS

**ONLY 2.2 GRAMS OF SUGAR** 

EssentialMeal® Meal Replacement **Protein Shake\*** 

Protein: 24 g | Fibre: 7 g Sugar: 12 g

Herbalife® — Formula 1\* Protein: 9 g | Fibre: 2.3 g Sugar: 9 g

Celebrity Slim Rapid Chocolate\* Protein: 14.2 g | Fibre: 6.1 g Sugar: 13.6 g

Amounts shown are per serving.